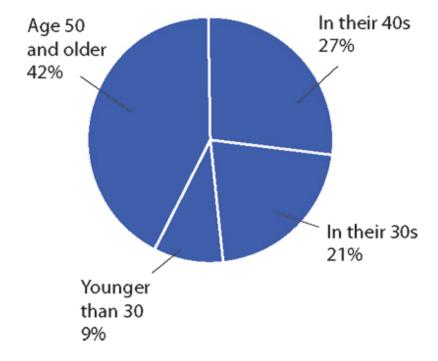

## By race

Whites hold three of every four full-time jobs at foundations

Whites hold the vast majority of CEO roles at those organizations

By age

Nearly seven out of 10 full-time foundation workers are age 40 or older