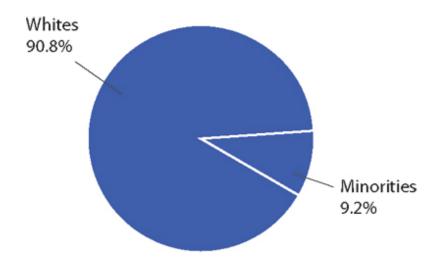

## By race

Whites hold three of every four full-time jobs at foundations

Whites hold the vast majority of CEO roles at those organizations

By age

Nearly seven out of 10 full-time foundation workers are age 40 or older