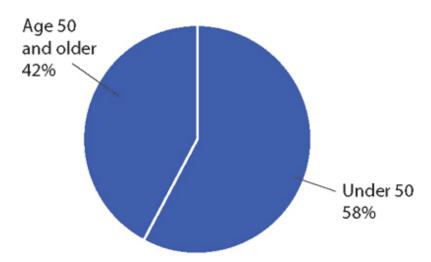

E CHRONICLE OF PHILANTHROPY

ARTICLE

APRIL 01, 2012

✓ PREMIUM

## **Who Works at Foundation**

A demographic breakdown according to a new survey of 910 grant makers conducted last year by the Council on Foundations.

## By gender

Women barely dominate in leadership roles: 55.2% of CEO's are women, 44.8% are men

But women, who make up three of every four full-time foundation employees over all, overwhelmingly fill crucial program-officer roles: 75% of program officers are women, 25% are men.

## By race

Whites hold three of every four full-time jobs at foundations



Whites hold the vast majority of CEO roles at those organizations



By age

Nearly seven out of 10 full-time foundation workers are age 40 or older



Nearly 42% of foundation CEO jobs are held by people age 50 or older