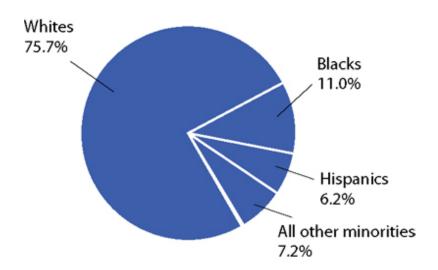

## By race

Whites hold three of every four full-time jobs at foundations

Whites hold the vast majority of CEO roles at those organizations

By age

Nearly seven out of 10 full-time foundation workers are age 40 or older